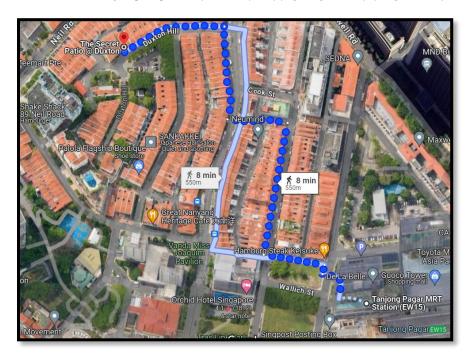

#### **Maxwell MRT Station - TE18**

Best exit: 3 – Neil Rd / Kreta Ayer Rd (260m walk)

Google Map direction from Maxwell: <a href="https://maps.app.goo.gl/HDARQuALPUFigfaq7">https://maps.app.goo.gl/HDARQuALPUFigfaq7</a>

### **Tanjong Pagar MRT Station – EW15**

Best exit: 4 – New Bridge Rd, Teo Hong Rd (550m walk)

Google Map direction from Tanjong Pagar: <a href="https://maps.app.goo.gl/U38q3prLgwvD9EyE8">https://maps.app.goo.gl/U38q3prLgwvD9EyE8</a>