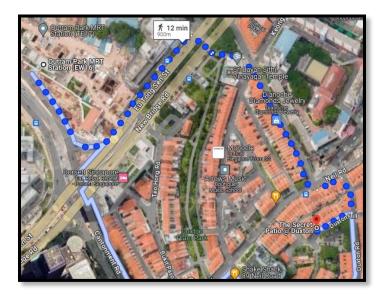

#### Outram Park MRT Station - EW16/NE3/TE17

Best exit: 4 – New Bridge Rd / Teo Hong Rd (900m walk)

Google Map direction from Outram Park: <a href="https://maps.app.goo.gl/3y55NAii9P6tc3S99">https://maps.app.goo.gl/3y55NAii9P6tc3S99</a>

### **Tanjong Pagar MRT Station – EW15**

Best exit: 4 – New Bridge Rd, Teo Hong Rd (550m walk)

Google Map direction from Tanjong Pagar: <a href="https://maps.app.goo.gl/U38q3prLgwvD9EyE8">https://maps.app.goo.gl/U38q3prLgwvD9EyE8</a>