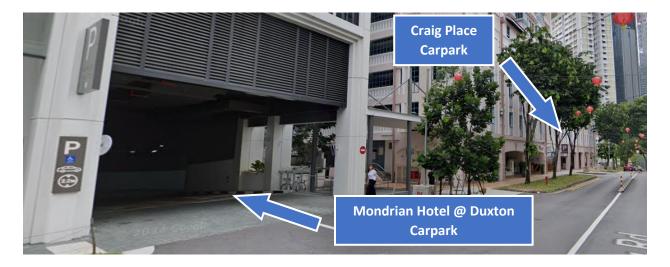

# VIA DRIVING

Nearby parking:

Due to lack of public carpark spaces around the vicinity, we would highly recommend the private parking carparks with rates as follows:

- 1) Craig Place Best rates after 6pm; Sunday and PH (Per entry rate \$3.85/\$4.25/\$3)
- 2) Mondrian Hotel @ Duxton Standard rate \$3 per hour regardless

Entrances are all opposite of Shake Shack.