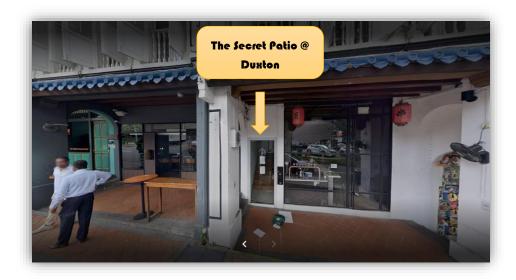

### ADDRESS:

The Secret Patio @ Duxton

10A Duxton Hill, Singapore 089594

Look out for the door between 2 bars!

Entrances are all opposite of Shake Shack.