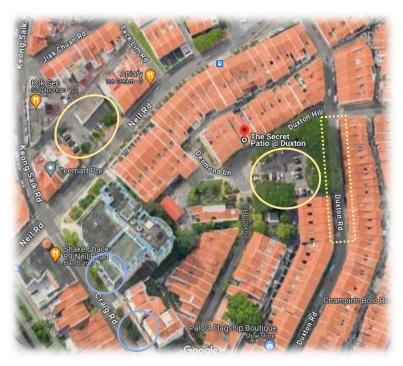

# VIA DRIVING

Nearby parking:

Due to lack of public carpark spaces around the vicinity, we would highly recommend the private parking carparks with rates as follows:

- 1) Craig Place Best rates after 6pm; Sunday and PH (Per entry rate \$3.85/\$4.25/\$3)
- 2) Mondrian Hotel @ Duxton Standard rate \$3 per hour regardless

Entrances are all opposite of Shake Shack.