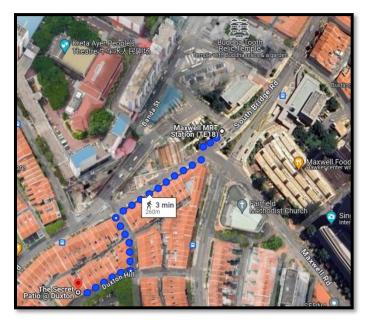

#### **Maxwell MRT Station - TE18**

Best exit: 3 – Neil Rd / Kreta Ayer Rd (260m walk)

Google Map direction from Maxwell: <a href="https://maps.app.goo.gl/HDARQuALPUFigfaq7">https://maps.app.goo.gl/HDARQuALPUFigfaq7</a>