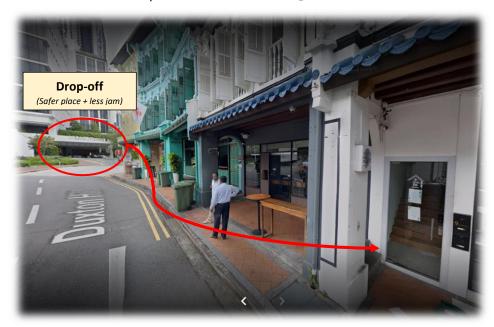

## VIA TAXI / PRIVATE HIRE (GRAB/TADA/GOJEK..)

Highly recommended to ask for drop-off at Mondrian Hotel @ Duxton and walk ~1min over